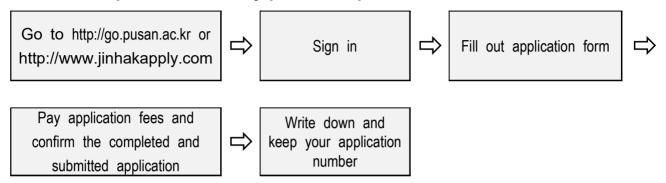

| Classification                                                                    |                                     | Time                                                                                                                                                                                                                                                                                                                               | Remarks                                                                                                                                                                                                                                                              |
|-----------------------------------------------------------------------------------|-------------------------------------|------------------------------------------------------------------------------------------------------------------------------------------------------------------------------------------------------------------------------------------------------------------------------------------------------------------------------------|----------------------------------------------------------------------------------------------------------------------------------------------------------------------------------------------------------------------------------------------------------------------|
| Online Application                                                                |                                     |                                                                                                                                                                                                                                                                                                                                    | http://go.pusan.ac.kr  Graduate International students or JINHAK APPLY website (http://www.jinhakapply.com)  Dication is submitted, the application cannot partment and major cannot be changed.                                                                     |
| Submission                                                                        | By post                             | 2022. 4. 4.(Mon) 10:00 ~  5. 9.(Mon)  *Arrival by deadline of submission date                                                                                                                                                                                                                                                      | <ul> <li>• The address of submission of required document (by post)</li> <li>▶ Address : 2, Busandaehak-ro 63beon-gil, Geumjeong-gu, Busan, Rep. of KOREA</li> </ul>                                                                                                 |
| of required documents                                                             | By visit                            | 2022. 4. 4.(Mon) 10:00 ~<br>5. 9.(Mon) 17:00                                                                                                                                                                                                                                                                                       | 1st Floor, Main Admin. Bldg:205 PNU International Office ▶ Tel:051-510-3879 ▶ Zip code: 46241 When sending your documents, Write down your Name & application number                                                                                                 |
| Announcement of admission decision & Print out of admission confirmation document |                                     | 2022. 6. 29.(Wed) 17:00 (tentative)  • Please check 2022 fall semester guidelines without any trouble especially tuition payment.                                                                                                                                                                                                  | PNU Admissions website (http://go.pusan.ac.kr)  PNU International website (http://international.pusan.ac.kr)                                                                                                                                                         |
| Printout of<br>Tuition Bills                                                      |                                     | 2022. 7. 4.(Mon) 10:00 ~<br>(tentative)                                                                                                                                                                                                                                                                                            | Student Support System (http://e-onestop.pusan.ac.kr)                                                                                                                                                                                                                |
| Tuition<br>Payment                                                                | Pay in Korea Transfer from overseas | 2022. 7. 5.(Tue) ~<br>7. 8.(Fri)                                                                                                                                                                                                                                                                                                   | Within banking hours. (see tuition bill) PNU's overseas account of NH Bank (Scheduled to announce "PNU Guideline" for New Students)                                                                                                                                  |
|                                                                                   |                                     | 2022. 7. 13.(Wed) 10:00 ~ (tentative)                                                                                                                                                                                                                                                                                              | PNU International Office<br>(1st Floor, Main Admin. Bldg.)                                                                                                                                                                                                           |
| Issue of Certificate of Admissions (VISA document)                                |                                     | <ul> <li>The certificate will be posted to the address listed on the application form. (Applicants in Korea can visit PNU to claim the certificate after notifying us in advance)</li> <li>Submit address by email if you have changed yours</li> <li>Accepted Applicants who live in Busan should visit PNU in person)</li> </ul> |                                                                                                                                                                                                                                                                      |
| Submission of<br>Degree<br>Authentication<br>document                             |                                     | <ul> <li>and graduates-to-be submit the certificate and Transcript with embassy or consulate.</li> <li>If you have not submitted</li> </ul>                                                                                                                                                                                        | PNU International Office (1st Floor, Main Admin. Bldg.) a degree from a foreign university/college e original documents including Graduation apostille/authentification issued by Korean authentication of your degree by the reason, you could face cancellation of |